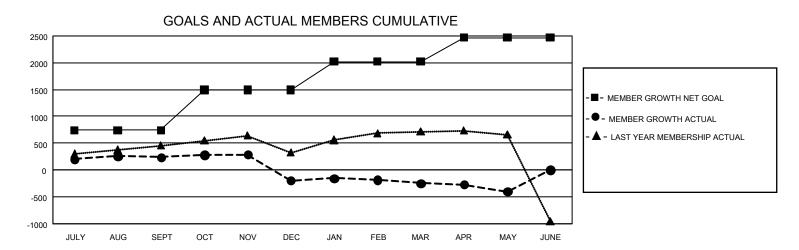

## GMT Constitutional Area 5 - J, Group I

REPORT DOES NOT INCLUDE CLUBS IN UNDISTRICTED AREAS.

| Clubs         |               |             |               | Members               |                        |                         |                                                    |  |
|---------------|---------------|-------------|---------------|-----------------------|------------------------|-------------------------|----------------------------------------------------|--|
|               | RESULTS FOR   | R 2020-2021 |               | RESULTS FOR 2020-2021 |                        |                         |                                                    |  |
| QUARTER       | NEW CLUB GOAL | NEW CLUBS   | DROPPED CLUBS | QUARTER MEMB          | SER GROWTH NET<br>GOAL | MEMBER GROWTH<br>ACTUAL | DROPPED<br>MEMBERS ACTUAL<br>(including transfers) |  |
| JULY/AUG/SEPT | 6             | 0           | 0             | JULY/AUG/SEPT         | 741                    | 736                     | 473                                                |  |
| OCT/NOV/DEC   | 9             | 0           | 2             | OCT/NOV/DEC           | 750                    | 365                     | 762                                                |  |
| JAN/FEB/MAR   | 9             | 0           | 0             | JAN/FEB/MAR           | 530                    | 372                     | 411                                                |  |
| APR/MAY/JUNE  | 12            | 0           | 0             | APR/MAY/JUNE          | 450                    | 217                     | 358                                                |  |