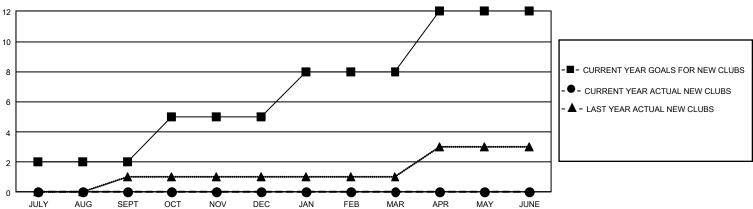

## GMT Constitutional Area 5 - J, Group I

REPORT DOES NOT INCLUDE CLUBS IN UNDISTRICTED AREAS.

| Clubs         |               |             |               | Members               |                        |                         |                                                    |  |
|---------------|---------------|-------------|---------------|-----------------------|------------------------|-------------------------|----------------------------------------------------|--|
|               | RESULTS FOR   | R 2020-2021 |               | RESULTS FOR 2020-2021 |                        |                         |                                                    |  |
| QUARTER       | NEW CLUB GOAL | NEW CLUBS   | DROPPED CLUBS | QUARTER MEMB          | SER GROWTH NET<br>GOAL | MEMBER GROWTH<br>ACTUAL | DROPPED<br>MEMBERS ACTUAL<br>(including transfers) |  |
| JULY/AUG/SEPT | 6             | 0           | 0             | JULY/AUG/SEPT         | 741                    | 736                     | 473                                                |  |
| OCT/NOV/DEC   | 9             | 0           | 2             | OCT/NOV/DEC           | 750                    | 365                     | 762                                                |  |
| JAN/FEB/MAR   | 9             | 0           | 0             | JAN/FEB/MAR           | 530                    | 372                     | 411                                                |  |
| APR/MAY/JUNE  | 12            | 0           | 0             | APR/MAY/JUNE          | 450                    | 217                     | 358                                                |  |